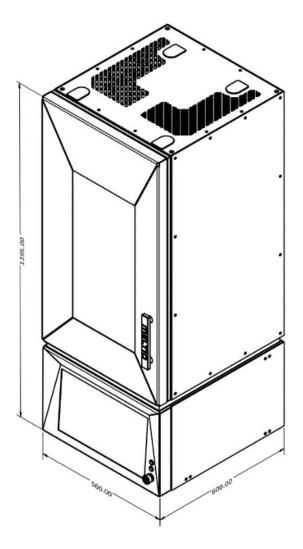

## **Technical Specifications**

| Dimensions (WxDxH):   | 560 x 600 x 1400 mm                         | Power Consumption:     | 2 - 5 kW peak depending on selected options |
|-----------------------|---------------------------------------------|------------------------|---------------------------------------------|
| Print Envelope (WxDxH | ): 145 x 168 x 390 mm                       | Process Control:       | Closed-loop, laser and wire modulation      |
| System Weight:        | 250 kg                                      | Enclosure:             | Laser-safe, sealed, controlled atmosphere   |
| Laser Type:           | 6 x 200 W direct diode lasers               | Interface:             | USB, ethernet, wireless datalink            |
| Laser Wavelength:     | 976 nm                                      | Cooling:               | Active water-cooled chiller included        |
| Total Laser Power:    | 1200 W                                      | Wire Feedstock Diamete | 0.8 - 1.2 mm                                |
| Power Input:          | 208/230 V single phase or 400 V three phase | Wire FeedstockSpool:   | B\$300                                      |