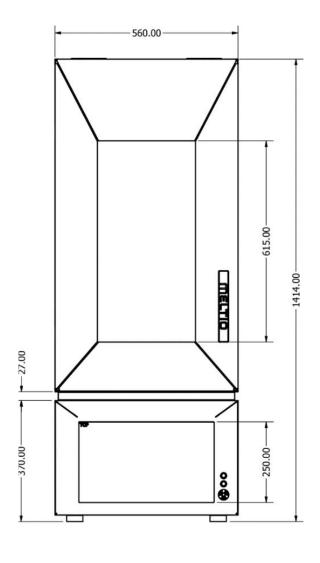

## **Technical Specifications**

| Dimensions (WxDxH):   | 560 x 600 x 1400 mm                         | Power Consumption:     | 2 - 5 kW peak depending on selected options |
|-----------------------|---------------------------------------------|------------------------|---------------------------------------------|
| Print Envelope (WxDxH | ): 145 x 168 x 390 mm                       | Process Control:       | Closed-loop, laser and wire modulation      |
| System Weight:        | 250 kg                                      | Enclosure:             | Laser-safe, sealed, controlled atmosphere   |
| Laser Type:           | 6 x 200 W direct diode lasers               | Interface:             | USB, ethernet, wireless datalink            |
| Laser Wavelength:     | 976 nm                                      | Cooling:               | Active water-cooled chiller included        |
| Total Laser Power:    | 1200 W                                      | Wire Feedstock Diamete | 0.8 - 1.2 mm                                |
| Power Input:          | 208/230 V single phase or 400 V three phase | Wire FeedstockSpool:   | B\$300                                      |