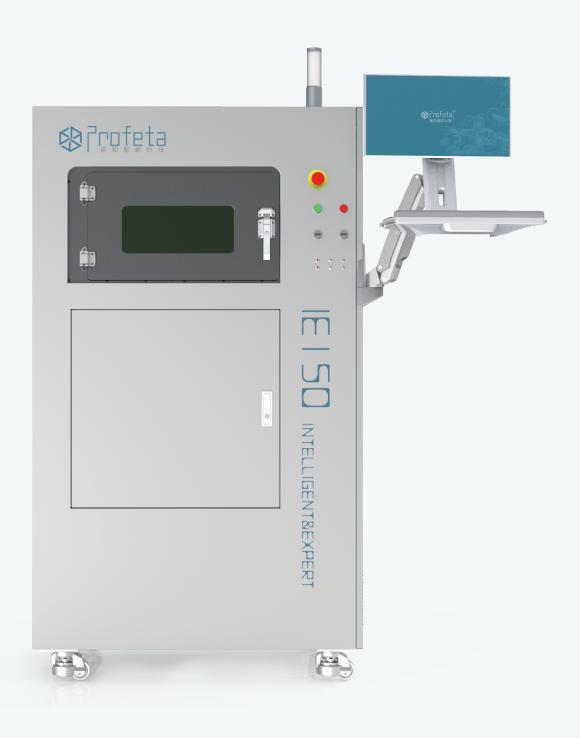

## Intelligent & Expert Printer (IE150)

| Building Volume       | Ф158 mm, z=70 mm                                                             |
|-----------------------|------------------------------------------------------------------------------|
| Layer Thickness       | 30/40 μm                                                                     |
| Scanning Speed        | 15m/s(max)                                                                   |
| Productivity          | 220 copings/3.5-4.5 hours                                                    |
|                       | 15 RPD frames/3-3.5 hours                                                    |
| Laser Type            | Yb-fiber laser*2, 200W/300W                                                  |
| Laser Beam Diameter   | 40~60 μm                                                                     |
| Power                 | AC220V, 16A                                                                  |
|                       | 3.5 KW                                                                       |
| Shielding Gas         | Argon/Nitrogen                                                               |
| Machine Dimension     | 1070*670*1750 mm                                                             |
| Weight                | 500 kg                                                                       |
| Operating Temperature | 18~30 ℃                                                                      |
| Materials             | CoCr, Ti, TC4                                                                |
| Applicable Products   | Copings, RPD frames, post & core, surgical guide, orthodontic appliance etc. |

### Dedicated Dental Metal 3D Printer

- Equipped with dual lasers for faster printing speed;
- Larger building volume (Φ158 mm, z=70 mm) for higher production;
- Higher powder utilization;
- Support two printing layer thickness (30/40µm);
- Proved stability in domestic and global market.