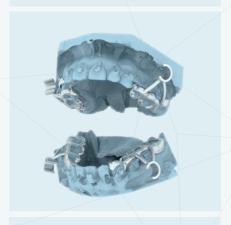

### Dedicated Dental Metal 3D Printer

- **Dual-mode** printer supports Cobalt-Chromium and Titanium, and the switching time is only 45 minutes;
- Easy to start with Cobalt-Chromium mode and be able to upgrade to dual-mode later on;
- Equipped with glove box and built-in cleaner to implement closed powder cleaning and to avoid harmful dust;
- High printing quality for RPD frames, copings, post & core, surgical guide, orthodontic appliance etc;
- · Proved stability in domestic and global market.