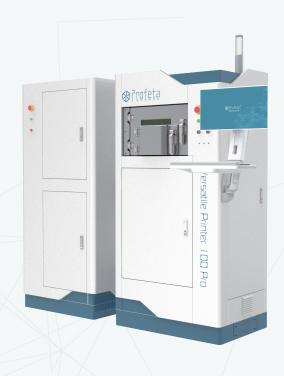

# **Versatile Printer 100 Pro**

Dual Mode Machine For Easy Powder Switching

#### One-stop Solution Package

- The one-stop solution package includes design software, slicing software, furnace, automatic screening cabinet and nitrogen generator;
- Our solution achieves synergy effects for better quality and efficiency.

#### Customer Value

- Designed for small-middle scale dental labs, and greatly supports all scale labs which require frequent powder switching;
- Compact machine, requires minimum facility area, and easy to transport through elevator;
- One dual-mode printer serves the purpose of two machines;
- Closed powder cleaning function is designed for better HSE.