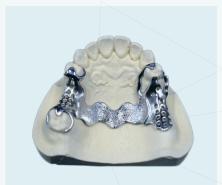

### Dedicated Dental Metal 3D Printer

- **Dual-mode** printer supports Cobalt-Chromium and Titanium, and the switching time is only 45 minutes;
- Easy to start with Cobalt-Chromium mode and be able to upgrade to dual-mode later on;
- Equipped with glove box and built-in cleaner to implement closed powder cleaning and to avoid harmful dust;
- High printing quality for RPD frames, copings, post & core, surgical guide, orthodontic appliance etc;
- · Proved stability in domestic and global market.