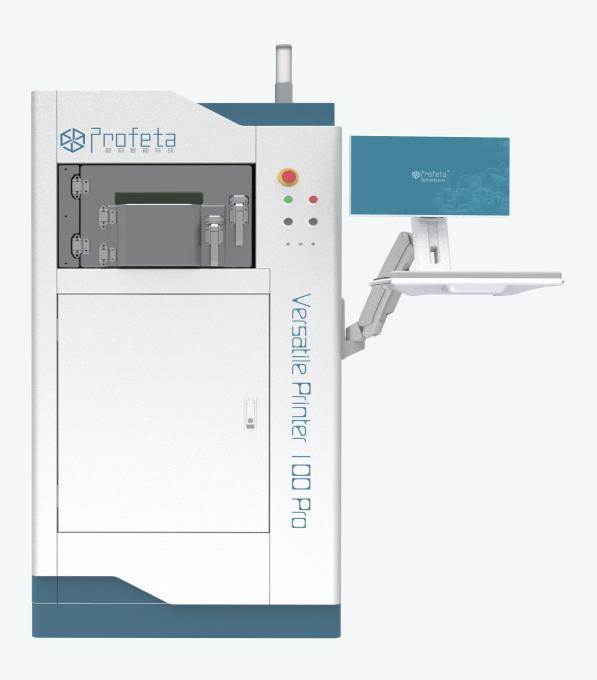

# **Versatile Printer 100 Pro**

Dual Mode Machine For Easy Powder Switching

## Versatile Printer 100 Pro (VP100 Pro)

| Building Volume       | Ф120mm, z=70mm                                                               |
|-----------------------|------------------------------------------------------------------------------|
| Layer Thickness       | 30/40 μm                                                                     |
| Scanning Speed        | 15m/s(max)                                                                   |
| Productivity          | 130copings/3.5-4.5 hours                                                     |
|                       | 10RPD frames/3-3.5 hours                                                     |
| Laser Type            | Yb-fiber laser, 200W/300W                                                    |
| Laser Beam Diameter   | 40-60 μm                                                                     |
| Power                 | AC220V, 12A                                                                  |
|                       | 2.5KW                                                                        |
| Shielding Gas         | Argon/Nitrogen                                                               |
| Machine Dimension     | 900*680*1760mm                                                               |
| Weight                | 480kg                                                                        |
| Operating Temperature | 18-30 C                                                                      |
| Materials             | CoCr, Ti, TC4                                                                |
| Applicable Products   | Copings, RPD frames, post & core, surgical guide, orthodontic appliance etc. |

### Dedicated Dental Metal 3D Printer

- **Dual-mode** printer supports Cobalt-Chromium and Titanium, and the switching time is only 45 minutes;
- Easy to start with Cobalt-Chromium mode and be able to upgrade to dual-mode later on;
- Equipped with glove box and built-in cleaner to implement closed powder cleaning and to avoid harmful dust;
- High printing quality for RPD frames, copings, post & core, surgical guide, orthodontic appliance etc;
- · Proved stability in domestic and global market.