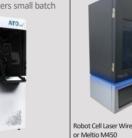

Hybrid multi-process Metrom: 5A milling, WAAM, LMD, thermoplastic printing.

Hybrid or Mobile

3D LAB Ultrasonic atomizers small batch

MELTIO M450, M600 **FXONE** sand powder binder jetting

For sand casting foundries or Binder Jetting