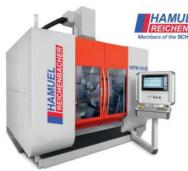

### Aerospace machines

- Large-size manufacturing of aerostructures and sections
- HAMUEL: Manufacturing of engine parts, blades, blisks machining or compressor wheels
- LOCH: deep drilling and boring