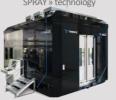

### Different complementary metal processes

Selective Laser Melting: Sharebot, Profeta, large size BLT Micro laser sintering: 3D micro Print, One Click Metal

WAAM Plasma Arc SBI

TITOMIC: Kinetic Fusion Additive Manufacturing « COLD SPRAY » technology