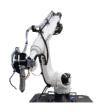

### Different complementary metal processes

Selective Laser Melting: Sharebot, Profeta, large size BLT Micro laser sintering: 3D micro Print, One Click Metal

WAAM Plasma Arc SBI

TITOMIC: Kinetic Fusion Additive Manufacturing « COLD SPRAY » technology

Hybrid multi-process Metrom: 5A milling, WAAM, LMD, thermoplastic printing.

Hybrid or Mobile

3D LAB Ultrasonic atomizers small batch

MELTIO M450, M600 **FXONE** sand powder binder jetting

For sand casting foundries or Binder Jetting